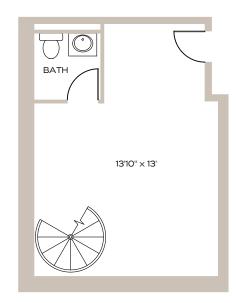

## **RESIDENCE 1B**

DUPLEX 1 BEDROOM 1.5 BATHROOM

INTERIOR - 879 SQFT | 81 M<sup>2</sup>

UPPER LEVEL - 576 SQFT | 53 M<sup>2</sup>

LOWER LEVEL - 303 SQFT | 28 M<sup>2</sup>

UPPER LEVEL

LOWER LEVEL

ALL MEASUREMENTS ARE APPROXIMATE AND SUBJECTTO NORMAL CONSTRUCTION VARIANCES AND TOLERANCES. SPONSOR RESERVES THE RIGHT TO MAKE CHANGES IN ACCORDANCE WITH THE TERMS OF THE OFFERING PLAN. THE COMPLETE OFFERING TERMS ARE IN AN OFFERING PLAN AVAILABLE FROM SPONSOR. FILE NO. CD-220008. SPONSOR: 2048 STEINWAY STREET LLC LOCATED AT 21-39 38TH STREET, ASTORIA NY 11105. EXCLUSIVE SALES AND MARKETING BY NEST SEEKERS INTERNATIONAL.