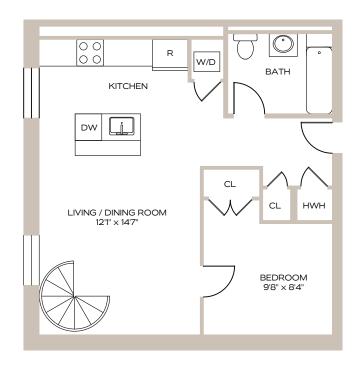

## **RESIDENCE 1B**

DUPLEX 1 BEDROOM 1.5 BATHROOM

INTERIOR - 879 SQFT | 81 M<sup>2</sup>

UPPER LEVEL - 576 SQFT | 53 M<sup>2</sup>

LOWER LEVEL - 303 SQFT | 28 M<sup>2</sup>

UPPER LEVEL

LOWER LEVEL

ALL MEASUREMENTS ARE APPROXIMATE AND SUBJECTTO NORMAL CONSTRUCTION VARIANCES AND TOLERANCES. SPONSOR RESERVES THE RIGHT TO MAKE CHANGES IN ACCORDANCE WITH THE TERMS OF THE OFFERING PLAN. THE COMPLETE OFFERING TERMS ARE IN AN OFFERING PLAN AVAILABLE FROM SPONSOR. FILE NO. CD-220008. SPONSOR: 2048 STEINWAY STREET LLC LOCATED AT 21-39 38TH STREET, ASTORIA NY 11105. EXCLUSIVE SALES AND MARKETING BY NEST SEEKERS INTERNATIONAL.